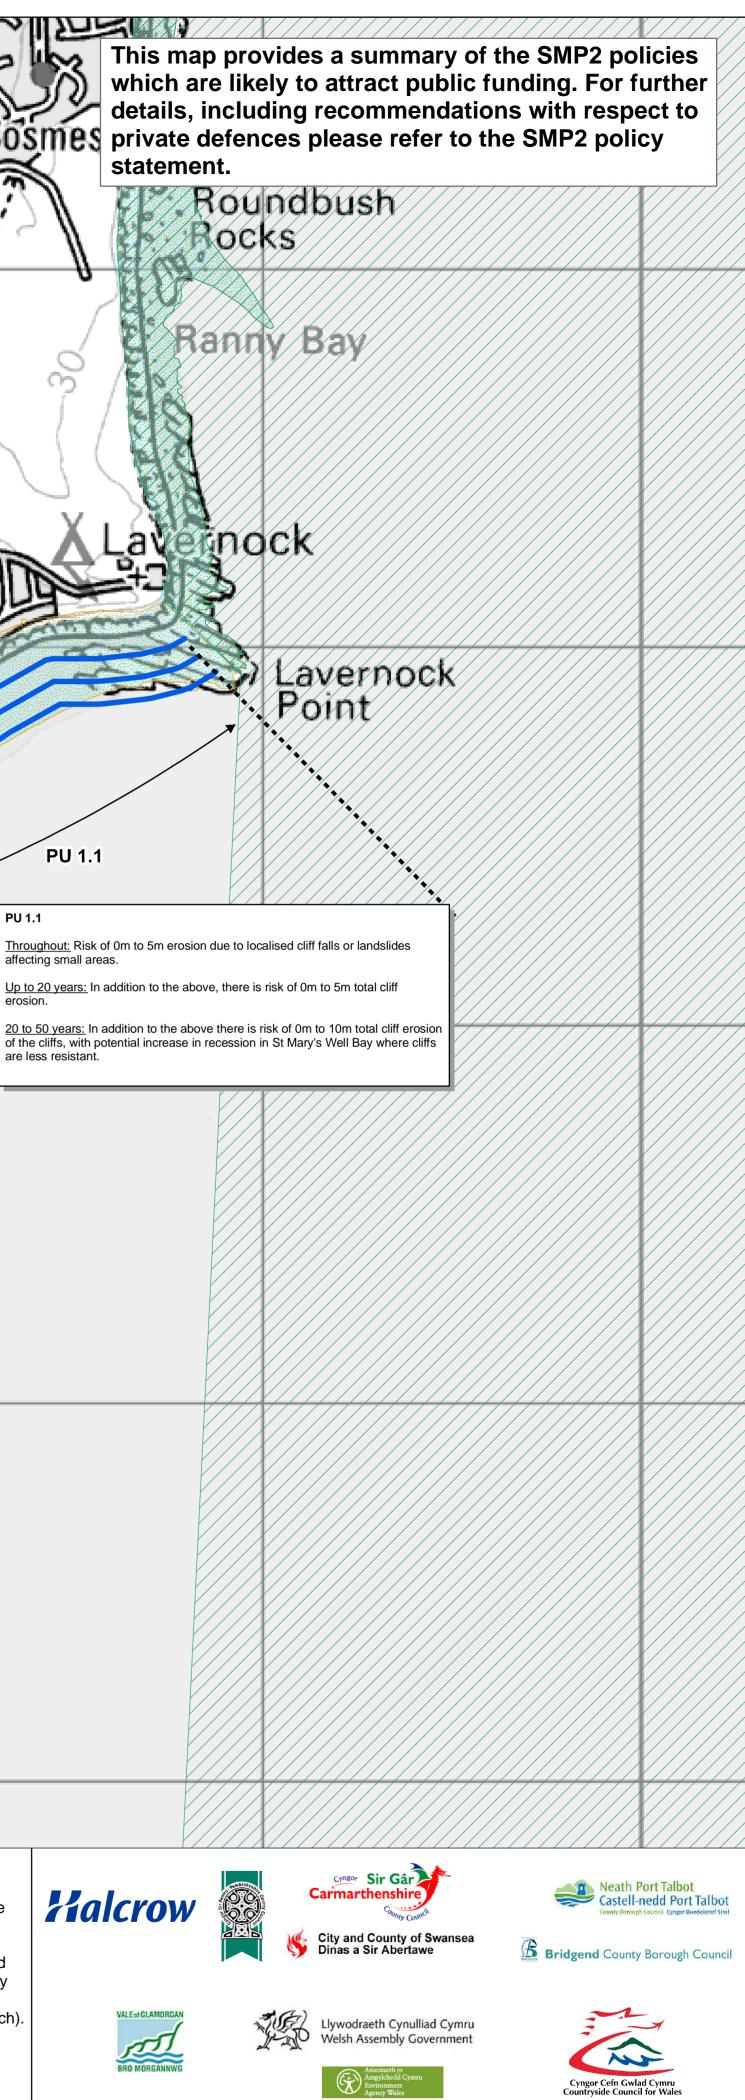

| Liadoxton<br>Liadoxton<br>Chemical<br>Chemical<br>Chemical<br>Chemical<br>Chemical<br>Chemical<br>Chemical<br>Chemical<br>Chemical<br>Chemical<br>Chemical<br>Chemical<br>Chemical<br>Chemical<br>Chemical<br>Chemical<br>Chemical<br>Chemical<br>Chemical<br>Chemical<br>Chemical<br>Chemical<br>Chemical<br>Chemical<br>Chemical<br>Chemical<br>Chemical<br>Chemical<br>Chemical<br>Chemical<br>Chemical<br>Chemical<br>Chemical<br>Chemical<br>Chemical<br>Chemical<br>Chemical<br>Chemical<br>Chemical<br>Chemical<br>Chemical<br>Chemical<br>Chemical<br>Chemical<br>Chemical<br>Chemical<br>Chemical<br>Chemical<br>Chemical<br>Chemical<br>Chemical<br>Chemical<br>Chemical<br>Chemical<br>Chemical<br>Chemical<br>Chemical<br>Chemical<br>Chemical<br>Chemical<br>Chemical<br>Chemical<br>Chemical<br>Chemical<br>Chemical<br>Chemical<br>Chemical<br>Chemical<br>Chemical<br>Chemical<br>Chemical<br>Chemical<br>Chemical<br>Chemical<br>Chemical<br>Chemical<br>Chemical<br>Chemical<br>Chemical<br>Chemical<br>Chemical<br>Chemical<br>Chemical<br>Chemical<br>Chemical<br>Chemical<br>Chemical<br>Chemical<br>Chemical<br>Chemical<br>Chemical<br>Chemical<br>Chemical<br>Chemical<br>Chemical<br>Chemical<br>Chemical<br>Chemical<br>Chemical<br>Chemical<br>Chemical<br>Chemical<br>Chemical<br>Chemical<br>Chemical<br>Chemical<br>Chemical<br>Chemical<br>Chemical<br>Chemical<br>Chemical<br>Chemical<br>Chemical<br>Chemical<br>Chemical<br>Chemical<br>Chemical<br>Chemical<br>Chemical<br>Chemical<br>Chemical<br>Chemical<br>Chemical<br>Chemical<br>Chemical<br>Chemical<br>Chemical<br>Chemical<br>Chemical<br>Chemical<br>Chemical<br>Chemical<br>Chemical<br>Chemical<br>Chemical<br>Chemical<br>Chemical<br>Chemical<br>Chemical<br>Chemical<br>Chemical<br>Chemical<br>Chemical<br>Chemical<br>Chemical<br>Chemical<br>Chemical<br>Chemical<br>Chemical<br>Chemical<br>Chemical<br>Chemical<br>Chemical<br>Chemical<br>Chemical<br>Chemical<br>Chemical<br>Chemical<br>Chemical<br>Chemical<br>Chemical<br>Chemical<br>Chemical<br>Chemical<br>Chemical<br>Chemical<br>Chemical<br>Chemical<br>Chemical<br>Chemical<br>Chemical<br>Chemical<br>Chemical<br>Chemical<br>Chemical<br>Chemical<br>Chemical<br>Chemical<br>Chemical<br>Chemical<br>Chemical<br>Chemical<br>Chemical<br>Chemical<br>Chemical<br>Chemical<br>Chemical<br>Chemical<br>Chemical<br>Chemical<br>Chemical<br>Chemical<br>Chemical<br>Chemical<br>Chemical<br>Chemical<br>Chemical<br>Chemical<br>Chemical<br>Chemical<br>Chemical<br>Chemical<br>Chem | 20 to 50 years: In addition to the above the cliffs, with potential increase in recess less resistant.                                                                                                                                                                                                                                                                                                                                                                                                                                                                |                                     | Sully Brook<br>Sully Brook<br>Sully<br>Sully<br>Sully<br>Sully<br>Sully<br>Sully<br>Sully<br>Sully<br>Sully<br>Sully<br>Sully<br>Sully<br>Sully<br>Sully<br>Sully<br>Sully<br>Sully<br>Sully<br>Sully<br>Sully<br>Sully<br>Sully<br>Sully<br>Sully<br>Sully<br>Sully<br>Sully<br>Sully<br>Sully<br>Sully<br>Sully<br>Sully<br>Sully<br>Sully<br>Sully<br>Sully<br>Sully<br>Sully<br>Sully<br>Sully<br>Sully<br>Sully<br>Sully<br>Sully<br>Sully<br>Sully<br>Sully<br>Sully<br>Sully<br>Sully<br>Sully<br>Sully<br>Sully<br>Sully<br>Sully<br>Sully<br>Sully<br>Sully<br>Sully<br>Sully<br>Sully<br>Sully<br>Sully<br>Sully<br>Sully<br>Sully<br>Sully<br>Sully<br>Sully<br>Sully<br>Sully<br>Sully<br>Sully<br>Sully<br>Sully<br>Sully<br>Sully<br>Sully<br>Sully<br>Sully<br>Sully<br>Sully<br>Sully<br>Sully<br>Sully<br>Sully<br>Sully<br>Sully<br>Sully<br>Sully<br>Sully<br>Sully<br>Sully<br>Sully<br>Sully<br>Sully<br>Sully<br>Sully<br>Sully<br>Sully<br>Sully<br>Sully<br>Sully<br>Sully<br>Sully<br>Sully<br>Sully<br>Sully<br>Sully<br>Sully<br>Sully<br>Sully<br>Sully<br>Sully<br>Sully<br>Sully<br>Sully<br>Sully<br>Sully<br>Sully<br>Sully<br>Sully<br>Sully<br>Sully<br>Sully<br>Sully<br>Sully<br>Sully<br>Sully<br>Sully<br>Sully<br>Sully<br>Sully<br>Sully<br>Sully<br>Sully<br>Sully<br>Sully<br>Sully<br>Sully<br>Sully<br>Sully<br>Sully<br>Sully<br>Sully<br>Sully<br>Sully<br>Sully<br>Sully<br>Sully<br>Sully<br>Sully<br>Sully<br>Sully<br>Sully<br>Sully<br>Sully<br>Sully<br>Sully<br>Sully<br>Sully<br>Sully<br>Sully<br>Sully<br>Sully<br>Sully<br>Sully<br>Sully<br>Sully<br>Sully<br>Sully<br>Sully<br>Sully<br>Sully<br>Sully<br>Sully<br>Sully<br>Sully<br>Sully<br>Sully<br>Sully<br>Sully<br>Sully<br>Sully<br>Sully<br>Sully<br>Sully<br>Sully<br>Sully<br>Sully<br>Sully<br>Sully<br>Sully<br>Sully<br>Sully<br>Sully<br>Sully<br>Sully<br>Sully<br>Sully<br>Sully<br>Sully<br>Sully<br>Sully<br>Sully<br>Sully<br>Sully<br>Sully<br>Sully<br>Sully<br>Sully<br>Sully<br>Sully<br>Sully<br>Sully<br>Sully<br>Sully<br>Sully<br>Sully<br>Sully<br>Sully<br>Sully<br>Sully<br>Sully<br>Sully<br>Sully<br>Sully<br>Sully<br>Sully<br>Sully<br>Sully<br>Sully<br>Sully<br>Sully<br>Sully<br>Sully<br>Sully<br>Sully<br>Sully<br>Sully<br>Sully<br>Sully<br>Sully<br>Sully<br>Sully<br>Sully<br>Sully<br>Sully<br>Sully<br>Sully<br>Sully<br>Sully<br>Sully<br>Sully<br>Sully<br>Sully<br>Sully<br>Sully<br>Sully<br>Sully<br>Sully<br>Sully<br>Sully<br>Sully<br>Sully<br>Sully<br>Sully<br>Sully<br>Sully<br>Sully<br>Sully<br>Sully<br>Sully<br>Sully<br>Sully<br>Sully<br>Sully<br>Sully<br>Sully<br>Sully<br>Sully<br>Sully<br>Sully<br>Sully<br>Sully<br>Sully<br>Sully<br>Sully<br>Sully<br>Sully<br>Sully<br>Sully<br>Sully<br>Sully<br>Sully<br>Sully<br>Sully<br>Sully<br>Sully<br>Sully<br>Sully<br>Sully<br>Sully<br>Sully<br>Sully<br>Sully<br>Sully<br>Sully<br>Sully<br>Sully<br>Sully<br>Sully<br>Sully<br>Sully<br>Sully<br>Sully<br>Sully<br>Sully<br>Sully<br>Sully<br>Sully<br>Sully<br>Sully<br>Sully<br>Sully<br>Sully<br>Sully<br>Sully<br>Sully<br>Sully<br>Sully<br>Sully<br>Sully<br>Sully<br>Sully<br>Sully<br>Sully | De Sully<br>Grange                                                   | ( the second sec | s affecting small<br>the above, there<br>rosion.<br>the above there is<br>posion of the cliffs,<br>ssion in St Mary's<br>resistant.                                                                                                                      |
|--------------------------------------------------------------------------------------------------------------------------------------------------------------------------------------------------------------------------------------------------------------------------------------------------------------------------------------------------------------------------------------------------------------------------------------------------------------------------------------------------------------------------------------------------------------------------------------------------------------------------------------------------------------------------------------------------------------------------------------------------------------------------------------------------------------------------------------------------------------------------------------------------------------------------------------------------------------------------------------------------------------------------------------------------------------------------------------------------------------------------------------------------------------------------------------------------------------------------------------------------------------------------------------------------------------------------------------------------------------------------------------------------------------------------------------------------------------------------------------------------------------------------------------------------------------------------------------------------------------------------------------------------------------------------------------------------------------------------------------------------------------------------------------------------------------------------------------------------------------------------------------------------------------------------------------------------------------------------------------------------------------------------------------------------------------------------------------------------------------------------------------------------------------------------------------------------------------------------------------------------------------------------------------------------------------------------------------------------------------------------------------------------------------------------------------------------------------------------------------------------------------------------------------------------------|-----------------------------------------------------------------------------------------------------------------------------------------------------------------------------------------------------------------------------------------------------------------------------------------------------------------------------------------------------------------------------------------------------------------------------------------------------------------------------------------------------------------------------------------------------------------------|-------------------------------------|-------------------------------------------------------------------------------------------------------------------------------------------------------------------------------------------------------------------------------------------------------------------------------------------------------------------------------------------------------------------------------------------------------------------------------------------------------------------------------------------------------------------------------------------------------------------------------------------------------------------------------------------------------------------------------------------------------------------------------------------------------------------------------------------------------------------------------------------------------------------------------------------------------------------------------------------------------------------------------------------------------------------------------------------------------------------------------------------------------------------------------------------------------------------------------------------------------------------------------------------------------------------------------------------------------------------------------------------------------------------------------------------------------------------------------------------------------------------------------------------------------------------------------------------------------------------------------------------------------------------------------------------------------------------------------------------------------------------------------------------------------------------------------------------------------------------------------------------------------------------------------------------------------------------------------------------------------------------------------------------------------------------------------------------------------------------------------------------------------------------------------------------------------------------------------------------------------------------------------------------------------------------------------------------------------------------------------------------------------------------------------------------------------------------------------------------------------------------------------------------------------------------------------------------------------------------------------------------------------------------------------------------------------------------------------------------------------------------------------------------------------------------------------------------------------------------------------------------------------------------------------------------------------------------------------------------------------------------------------------------------------------------------------------------------------------------------------------------------------------------------------------------------------------------------------------|----------------------------------------------------------------------|--------------------------------------------------------------------------------------------------------------------------------------------------------------------------------------------------------------------------------------------------------------------------------------------------------------------------------------------------------------------------------------------------------------------------------------------------------------------------------------------------------------------------------------------------------------------------------------------------------------------------------------------------------------------------------------------------------------------------------------------------------------------------------------------------------------------------------------------------------------------------------------------------------------------------------------------------------------------------------------------------------------------------------------------------------------------------------------------------------------------------------------------------------------------------------------------------------------------------------------------------------------------------------------------------------------------------------------------------------------------------------------------------------------------------------------------------------------------------------------------------------------------------------------------------------------------------------------------------------------------------------------------------------------------------------------------------------------------------------------------------------------------------------------------------------------------------------------------------------------------------------------------------------------------------------------------------------------------------------------------------------------------------------------------------------------------------------------------------------------------------------|----------------------------------------------------------------------------------------------------------------------------------------------------------------------------------------------------------------------------------------------------------|
| PU 2.2   Swansea and Carmarthen Bay Coastal Engineering Group<br>Lavernock Point to St Ann's Head SMP Review<br>Preferred policies: Lavernock Point to Barry Island   Legend   ← Policy unit extents   Policy unit Scheduled Monuments   Policy units International Nature Conservation Designations   ······ Policy scenario areas National Nature Conservation Designations                                                                                                                                                                                                                                                                                                                                                                                                                                                                                                                                                                                                                                                                                                                                                                                                                                                                                                                                                                                                                                                                                                                                                                                                                                                                                                                                                                                                                                                                                                                                                                                                                                                                                                                                                                                                                                                                                                                                                                                                                                                                                                                                                                          | 0 0.125 0.25 0.5   This map is based upon Ordnance Survey material with the per<br>Her Majesty's Stationery Office © Crown copyright. Unauthorises<br>prosecution or civil proceedings. Carmarthenshire County Court<br>Area currently at risk from flooding during the<br>extreme flood event, 0.1% annual probability<br>of occurrence (1 in 1000yr return period).   It is predicted that the probability and extent of flood risk<br>will increase over time as a result of climate change.<br>However, detailed assessments are outside the scope<br>of the SMP. | Job Number: DCSSMP<br>Drawn By: JSM | Shoreline management policie<br>Shoreline management policie<br>No active interventie<br>Managed realignme<br>Hold the line<br>Advance the line<br>Boxes showing cliff erosion esti<br>predicted erosion from the shor<br>year 0. They are only shown wh<br>of NAI and cliff erosion is the m                                                                                                                                                                                                                                                                                                                                                                                                                                                                                                                                                                                                                                                                                                                                                                                                                                                                                                                                                                                                                                                                                                                                                                                                                                                                                                                                                                                                                                                                                                                                                                                                                                                                                                                                                                                                                                                                                                                                                                                                                                                                                                                                                                                                                                                                                                                                                                                                                                                                                                                                                                                                                                                                                                                                                                                                                                                                                       | ent<br>mates represent<br>eline position in<br>ere there is a policy |                                                                                                                                                                                                                                                                                                                                                                                                                                                                                                                                                                                                                                                                                                                                                                                                                                                                                                                                                                                                                                                                                                                                                                                                                                                                                                                                                                                                                                                                                                                                                                                                                                                                                                                                                                                                                                                                                                                                                                                                                                                                                                                                | Policy lines are not indicative<br>of current shoreline position.<br>Lines represent the preferred<br>shoreline management policy<br>for each location (most<br>landward line is the first epoch)<br>Up to 20 years<br>20 to 50 years<br>50 to 100 years |